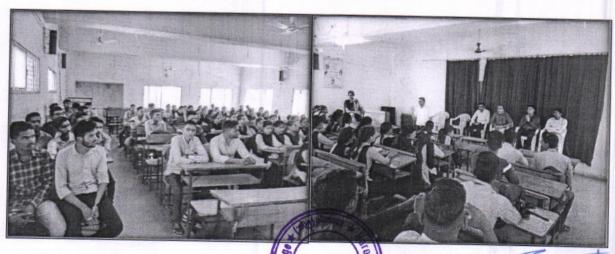

#### ACTIVITY REPORT

Academic Year: 2018-2019

Name of Activity: General knowledge Examination year-2019

Participants count: 217

Date of Activity: 25th February 2019

Place: Placement & Guidance cell, Narayanrao Kale Smruti Model College, Karanja (Gh.)

### Objective:

The Unique academy Nagpur and Placement and Guidance cell, jointly organized General knowledge Examination year-2019 examination on current affairs with Sun foundation Society, Nagpur on 25<sup>th</sup> February 2019. Shri. Amar Ghadge Director of SUN FOUNDATION SOCIETY, Nagpur delivered lecture on basic concept of self-confidence, stage daring, personality development. Team members of sun foundation participate in arranging examination. About 217 students from all year of B.A., B.Com. and B.Sc. was appeared for this exam. Along with a chance to give admission free of cost in the academy for first topper student.