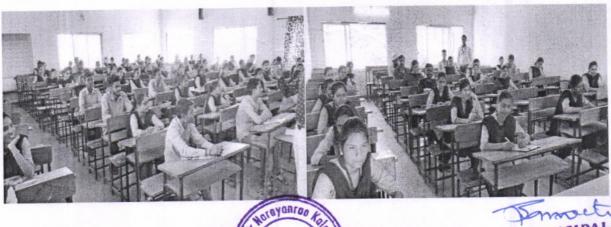

year-2019

Participants count: 217

Date of Activity: 25th February 2019

Place: Placement & Guidance cell, Narayanrao Kale Smruti Model College, Karanja (Gh.)

### Objective:

The Unique academy Nagpur and Placement and Guidance cell, jointly organized General knowledge Examination year-2019 examination on current affairs with Sun foundation Society, Nagpur on 25<sup>th</sup> February 2019. Shri. Amar Ghadge Director of SUN FOUNDATION SOCIETY, Nagpur delivered lecture on basic concept of self-confidence, stage daring, personality development. Team members of sun foundation participate in arranging examination. About 217 students from all year of B.A., B.Com. and B.Sc. was appeared for this exam. Along with a chance to give admission free of cost in the academy for first topper student.



### Naraynrao Kale Smruti Model College, Karanja(Gha.) Dist.Wardha General Knowledge Examination - 2019

|          |                                              |            |            |    |                                   | 1 27       |
|----------|----------------------------------------------|------------|------------|----|-----------------------------------|------------|
| Sr.No.   | AACHAL SHRIRAM<br>DONGARE                    | Sim        | -          | 22 | GITA ASHOKRAO<br>ANTURKAR         | 81m        |
| 2        | AAKASH GOPAL<br>KHAWSHI                      | gn         |            | 23 | HARSHA SUDHAKAR<br>MANKAR         | Du-        |
| 3        | ACHAL PRABHAKAR<br>INGALE                    | B. Actorys |            | 24 | JAYASHRI PANJAB<br>DHURVE         | Sym