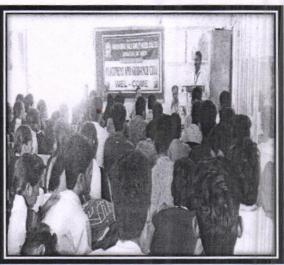

B' Grade

Dr. Sanjay P. Dhanwate

M.A., M. Phill., Ph. D. (Eco) Principal

#### **ACTIVITY REPORT**

Academic Year: 2019-2020

Name of Activity: Campus interview by "SHYAM INDOFAB HOUSE"

Participants count: 50

Date of Activity: 30th October 2019

Place: Placement & Guidance cell, Narayanrao Kale Smruti Model College, Karanja (Gh.)

### Objective:

Placement Guidance cell, Narayanrao Kale Smruti Model College, Karanja (Gh.) dist: Wardha and "SHYAM INDOFAB HOUSE" company, Nandgaopeth Khandeshwar Amravati jointly organized a campus interview on 30<sup>th</sup> October 2019. This campus drive organized for final year students of B.A, B.Com & B.Sc. More than 50 students appeared for the interview and 15 among them were selected for the post of production associates- front line associates.







### Naraynrao Kale Smruti Model College, Karanja(Gha.) Dist.Wardha Campus interview by "SHYAM INDOFAB HOUSE" 30 October 2019

| 1   | AACHAL SHRIRAM DONGARE        | More Elos     |
|-----|-------------------------------|---------------|
| 2   | AAKASH GOPAL KHAWSHI          | Aatosh K      |
| 3   |                               | a de          |
| 4   | ACHAL PRABHAKAR INGALE        | District      |
|     | ACHAL RAMBHAU BHUSARI         | Phusevel It   |
| 5   | ACHAL SAHEBRAO SOMKUWAR       | (10% om) last |
| - 6 | ARUNA RAMESH DHURVE           | AR Dhows      |
| 7   | ASHWINI KAILAS GOPNARAYAN     | AKGIOPNOSAN   |
| 8   | ASHWINI VASANTA KHAWASHI      | Khewsh        |
| 9   | BHAGYASHRI SUDHAKAR HAJARE    | B. Hajare.    |
| 10  | CHETANA KRUSHALRAO JASUTKAR   | didane