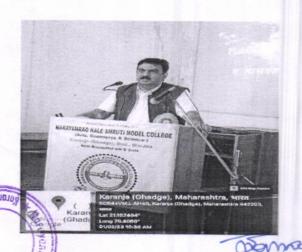

#### ACTIVITY REPORT

Academic Year: 2018-2019

Name of Activity: General knowledge Examination year-2019

Participants count: 217

Date of Activity: 25th February 2019

Place: Placement & Guidance cell, Narayanrao Kale Smruti Model College, Karanja (Gh.)

### Objective:

The Unique academy Nagpur and Placement and Guidance cell, jointly organized General knowledge Examination year-2019 examination on current affairs with Sun foundation Society, Nagpur on 25<sup>th</sup> February 2019. Shri. Amar Ghadge Director of SUN FOUNDATION SOCIETY, Nagpur delivered lecture on basic concept of self-confidence, stage daring, personality development. Team members of sun foundation participate in arranging examination. About 217 students from all year of B.A., B.Com. and B.Sc. was appeared for this exam. Along with a chance to give admission free of cost in the academy for first topper student.