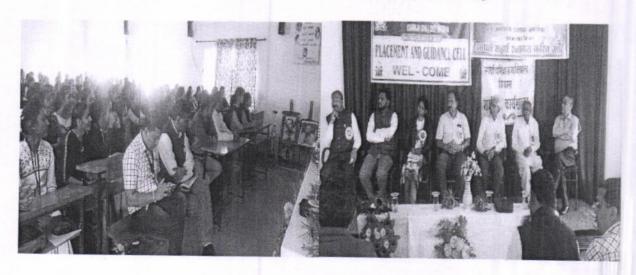

#### ACTIVITY REPORT

Academic Year: 2018-2019

Name of Activity: One Day Workshop on "MBA entrance examination"

Participants count: 164

Date of Activity: 19th January 2019.

Place: Placement & Guidance cell, Narayanrao Kale Smruti Model College, Karanja (Gh.)

#### Objective:

Dr. Hitesh Wasani, HOD department of management studies and Dr. Atulcharde, Dean Admission, Department of management studies, NabiramahavidhalayaKatol,Dist: Nagpur explained the need of professional courses in new era and online trading business, also sir focus on some important parameter that student have like self-confidence, stage daring, personality development. They said the nature of jobs in different sectors like corporate, hospitals, tourism, telecommunication and health by doing MBA course.

### **Activity Photo**