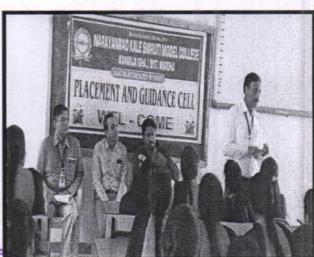

#### ACTIVITY REPORT

Academic Year: 2018-2019

Name of Activity: One Day Workshop on "MBA entrance examination"

Participants count: 164

Date of Activity: 19th January 2019.

Place: Placement & Guidance cell, Narayanrao Kale Smruti Model College, Karanja (Gh.)

#### Objective:

Dr. Hitesh Wasani, HOD department of management studies and Dr. Atulcharde, Dean Admission, Department of management studies, NabiramahavidhalayaKatol,Dist: Nagpur explained the need of professional courses in new era and online trading business, also sir focus on some important parameter that student have like self-confidence, stage daring, personality development. They said the nature of jobs in different sectors like corporate, hospitals, tourism, telecommunication and health by doing MBA course.

### **Activity Photo**