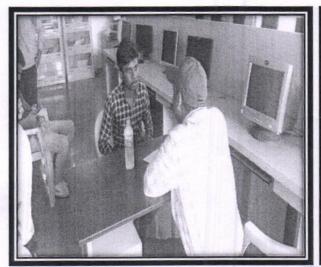

'B' Grade

Dr. Sanjay P. Dhanwate

M.A., M. Phill., Ph. D. (Eco) Principal

#### **ACTIVITY REPORT**

Academic Year: 2019-2020

Name of Activity: Campus interview by "SHYAM INDOFAB HOUSE"

Participants count: 50

Date of Activity: 30th October 2019

Place: Placement & Guidance cell, Narayanrao Kale Smruti Model College, Karanja (Gh.)

### Objective:

Placement Guidance cell, Narayanrao Kale Smruti Model College, Karanja (Gh.) dist: Wardha and "SHYAM INDOFAB HOUSE" company, Nandgaopeth Khandeshwar Amravati jointly organized a campus interview on 30<sup>th</sup> October 2019. This campus drive organized for final year students of B.A, B.Com & B.Sc. More than 50 students appeared for the interview and 15 among them were selected for the post of production associates- front line associates.







### Naraynrao Kale Smruti Model College, Karanja(Gha.) Dist.Wardha Campus interview by "SHYAM INDOFAB HOUSE" 30 October 2019

| 1   | AACHAL SHRIRAM DONGARE        | More Elos     |
|-----|-------------------------------|---------------|
| 2   | AAKASH GOPAL KHAWSHI          | Aatosh K      |
| 3   |                               | a de          |
| 4   | ACHAL PRABHAKAR INGALE        | District      |
|     | ACHAL RAMBHAU BHUSARI         | Phusevel It   |
| 5   | ACHAL SAHEBRAO SOMKUWAR       | (10% om) last |
| - 6 | ARUNA RAMESH DHURVE           | AR Dhows      |
| 7   | ASHWINI KAILAS GOPNARAYAN     | AKGIOPNOSAN   |
| 8   | ASHWINI VASANTA KHAWASHI      | Khewsh        |
| 9   | BHAGYASHRI SUDHAKAR HAJARE    | B. Hajare.    |
| 10  | CHETANA KRUSHALRAO JASUTKAR   | didane