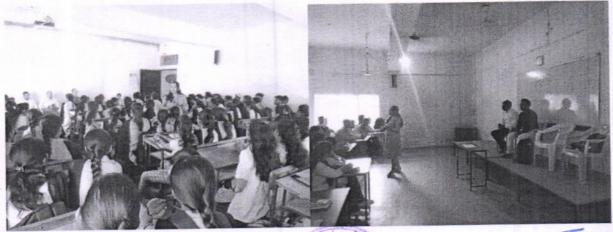

#### ACTIVITY REPORT

Academic Year: 2018-2019

Name of Activity: One Day Workshop on "MBA entrance examination"

Participants count: 164

Date of Activity: 19th January 2019.

Place: Placement & Guidance cell, Narayanrao Kale Smruti Model College, Karanja (Gh.)

#### Objective:

Dr. Hitesh Wasani, HOD department of management studies and Dr. Atulcharde, Dean Admission, Department of management studies, NabiramahavidhalayaKatol,Dist: Nagpur explained the need of professional courses in new era and online trading business, also sir focus on some important parameter that student have like self-confidence, stage daring, personality development. They said the nature of jobs in different sectors like corporate, hospitals, tourism, telecommunication and health by doing MBA course.

### **Activity Photo**