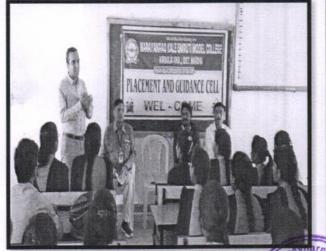

#### ACTIVITY REPORT

Academic Year: 2018-2019

Name of Activity: One Day Workshop on "MBA entrance examination"

Participants count: 164

Date of Activity: 19th January 2019.

Place: Placement & Guidance cell, Narayanrao Kale Smruti Model College, Karanja (Gh.)

#### Objective:

Dr. Hitesh Wasani, HOD department of management studies and Dr. Atulcharde, Dean Admission, Department of management studies, NabiramahavidhalayaKatol,Dist: Nagpur explained the need of professional courses in new era and online trading business, also sir focus on some important parameter that student have like self-confidence, stage daring, personality development. They said the nature of jobs in different sectors like corporate, hospitals, tourism, telecommunication and health by doing MBA course.

### **Activity Photo**