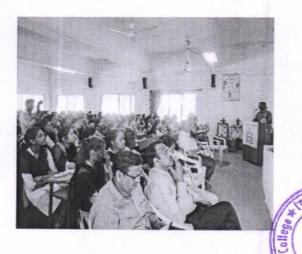

#### ACTIVITY REPORT

Academic Year: 2018-2019

Name of Activity: One Day Workshop on "MBA entrance examination"

Participants count: 164

Date of Activity: 19th January 2019.

Place: Placement & Guidance cell, Narayanrao Kale Smruti Model College, Karanja (Gh.)

#### Objective:

Dr. Hitesh Wasani, HOD department of management studies and Dr. Atulcharde, Dean Admission, Department of management studies, NabiramahavidhalayaKatol,Dist: Nagpur explained the need of professional courses in new era and online trading business, also sir focus on some important parameter that student have like self-confidence, stage daring, personality development. They said the nature of jobs in different sectors like corporate, hospitals, tourism, telecommunication and health by doing MBA course.