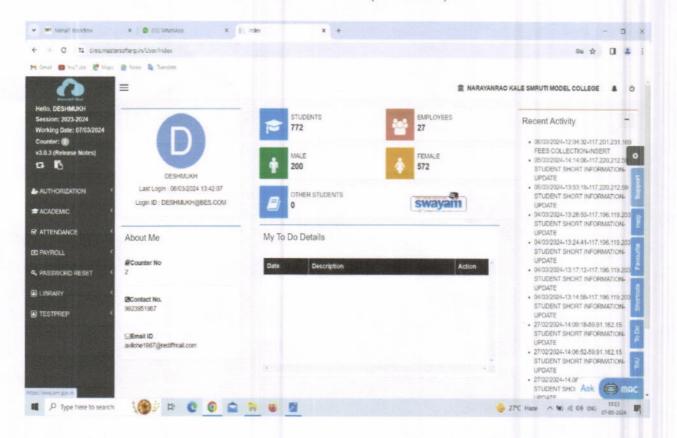

### NARAYANRAO KALE SMRUTI MODEL COLLEGE, KARANJA (GH) DIST – WARDHA

### MIS - AISHE PORTAL (Administration)