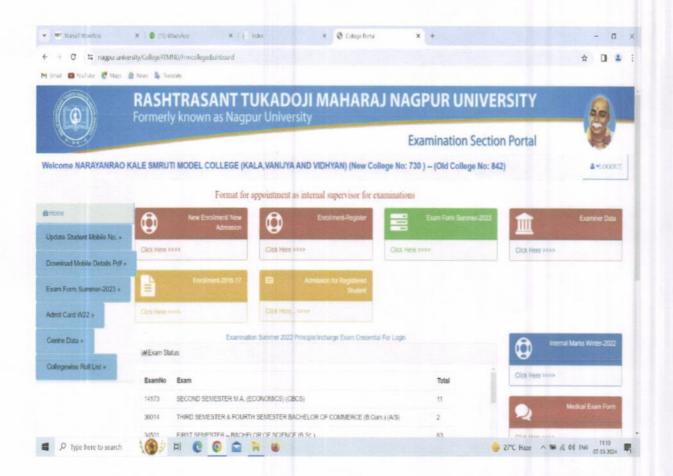

### NARAYANRAO KALE SMRUTI MODEL COLLEGE, KARANJA (GH) DIST – WARDHA

### **Examination Portal**

### **Examination Portal**

College Name: (730) NARAYANRAO KALE SMRUTI MODEL COLLEGE (KALA,VANIJYA AND VIDHYAN)