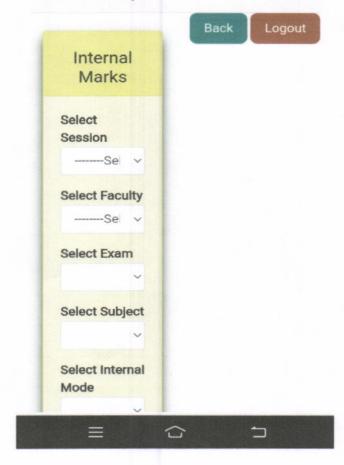

### **Examination Portal**

### **Examination Portal**

College Name: (730) NARAYANRAO KALE SMRUTI MODEL COLLEGE (KALA,VANIJYA AND VIDHYAN)