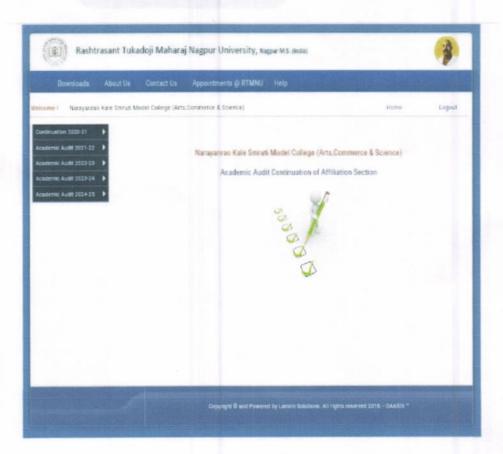

lmacck@yahoo.com www.nksmcollegekaranja.com

### NARAYANRAO KALE SMRUTI MODEL COLLEGE

(Arts, Commerce & Science)

Karanja (GH.)-442203. Tah. Karanja (Ghadge), Dist.- Wardha

Adv. Dilip N. Kale B.A., LLB. President

Re-Accredited by NAAC 'B' Grade

Dr. Sanjay P. Dhanwate

M.A., M. Phill., Ph. D. (Eco) Principal

# Annexure-III Criteria-VI 6.2.2

Screenshots of all Software

### NARAYANRAO KALE SMRUTI MODEL COLLEGE, KARANJA (GH) DIST – WARDHA

### MIS - AISHE PORTAL (Administration)





### MAHADBT PORTAL (Scholarship)





### SCHOOLERSHIP PORTAL (Admission)





### **Examination Portal**





### **Examination Portal**



College Name: (730) NARAYANRAO KALE SMRUTI MODEL COLLEGE (KALA,VANIJYA AND VIDHYAN)





### University Portal for communication and Academic Audit Data Governance